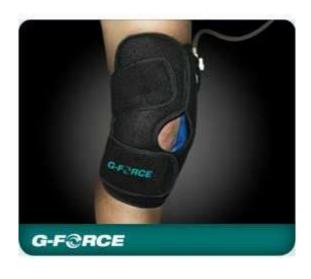

## **G-Force Cryotherapy Compression Knee Brace**

- Cost: \$80.00
- Comes with 2 gel packs
  - 1 gel pack is placed in device while the other one will be in freezer
- Gel pack will last about 2 hours
- Air Compression
- Straps do not stretch
- Stays cold for about 2 hours
- 20 minutes on 20 minutes off
  - Please have a barrier between leg and device