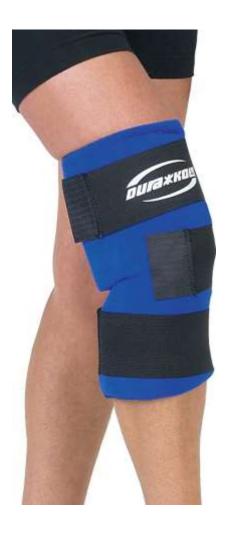

### Knee Gel Wrap with 2 Gel packs

- Cost: \$80.00
- Comes with 2 gel packs
  - 1 gel pack is placed in device while the other one will be in freezer
- Elastic bands for straps
- Stays cold for about 2 hours
- 20 minutes on 20 minutes off
  - <u>Please have a barrier between leg</u> and device