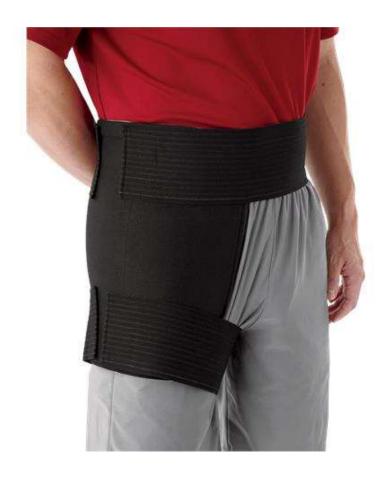

# Hip Wrap with 4 Gel Packs

- Cost \$80.00
- The waist/thigh bands are elastic and fits a majority of patients
- Stays cold for about 2 hours
- Comes with 4 gel packs
  - 2 gel packs are used at once and the other 2 will go into freezer
- 20 minutes on 20 minutes off
  - <u>Please have a barrier between hip</u> and device