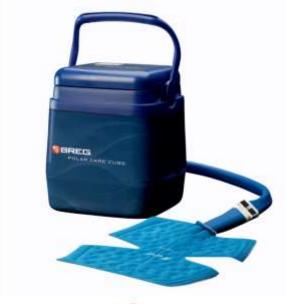

# Breg Polar Care Cube (Motorized) Will come with either *hip* or *knee* pad when ordered

- Cost: \$200.00
- Picture 1 (Device with knee pad)
- Picture 2 (Hip Wrap)
- Motorized not gravity fed
  - Ice and water are added to the device and the machine will circulate the cold water to the pad.
- Very reliable machine, we have had no issues with this device.
- 6-8 hours of continuous cold therapy
- 20 minutes on 20 minutes off
  - <u>Please use a barrier between knee or</u> <u>hip pad</u>