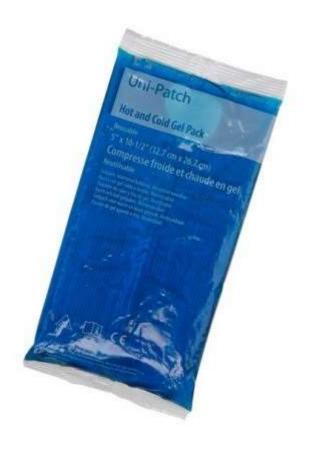

#### Hot/Cold Gel Pack

- 1 Hot/Cold Gel Pack: \$10.00
- Can be used for cold and hot applications
- It will retain heat or cold for about 1 hour
- Moldable unlike a bag of like ice
- 20 minutes on 20 minutes off
  - Please have a barrier between leg and device